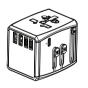

# 각 부분의 이름

① AC 소켓

④ USB-A 출력 단자

⑤ 플러그 버튼

# 사용 설명

USB-A / C 타입 충전

- 본 제품에는 2개의 USB-A 출력단자와 3개의 C타입 출력단자가 있습니다.
- 5개의 충전단자 모두 최대 출력 15W(5.0V/3.0A) 지원합니다.
- 5개 단자 동시 충전(출력) 가능하며 2개 이상 단자로 동시 충전 시 최대 출력은 30W(5.0V/3.0A)입니다. 즉 2개 이상 동시 충전 시 단일 출력 단자의 출력은 15W 이하입니다.