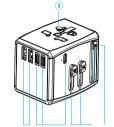

# 65x80mm



## 제품 구성



여행용 멀티어댑터 x1



휴대용 파우치 x1



한글 설명서 x1

# 각 부분의 이름



① AC 소켓





④ USB-A 출력 단자

⑤ 플러그 버튼

# BLAUPUNKT



Enjoy it.

#### 사용 설명

플러그 전환







사용하고자 하는 플러그 타입을 선택하고 [플러그 슬라이드]를 끝까지 밀어주세요. 끝까지 밀었을 때 "딸깍" 소리가 납니다. 끝까지 밀지 않으면 플러그가 콘센트 코드에 끼워지지 않습니다.

나라 별 콘센트 또는 플러그 규격을 확인하고 사용해 주세요. 플러그 규격은 위 그림을 참조하세요.

플러그를 본체 안으로 넣을 때 [플러그 버튼]을 눌러주세요. [플러그 버튼]을 누르지 않고 당기면 부러질 가능성이 높습니다.

본 제품은 해외 사용 제품으로 국내 사용은 자제 부탁드립니다. EU플러그는 국내 규격과 다릅니다.

# 사용 설명

USB-A / C 타입 충전



- 본 제품에는 2개의 USB-A 출력단자와 3개의 C타입 출력단자가 있습니다.
- 5개의 충전단자 모두 최대 출력 15W(5.0V/3.0A) 지원합니다.
- 5개 단자 동시 충전(출력) 가능하며 2개 이상 단자로 동시 충전 시 최대 출력은 30W(5.0V/3.0A)입니다. 즉 2개 이상 동시 충전 시 단일 출력 단자의 출력은 15W 이하입니다.

## 주의사항

본 제품은 변압 기능이 없습니다. 연결하려는 디바이스의 정격 전압 및 전류를 확인하시고 본 제품의 출력보다 낮을 경우 사용을 자제해 주세요.

각 국가마다 전류 및 전압에 대한 자체 규정 및 규격이 있습니다. 사용하기 전 그 규정 및 규격을 확인하시고 제품을 알맞게 설정하고 사용하세요.

직사광선, 고온, 습기와 먼지가 많은 곳에 보