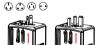

# 각 부분의 이름

① AC 소켓

④ USB-A 출력 단자

⑤ 플러그 버튼

#### 사용 설명

플러그 전환

사용하고자 하는 플러그 타입을 선택하고 [플러그 슬라이드]를 끝까지 밀어주세요. 끝까지 밀었을 때 "딸깍" 소리가 납니다. 끝까지 밀지 않으면 플러그가 콘센트 코드에 끼워지지 않습니다.

나라 별 콘센트 또는 플러그 규격을 확인하고 사용해 주세요. 플러그 규격은 위 그림을 참조하세요.

플러그를 본체 안으로 넣을 때 [플러그 버튼]을 눌러주세요. [플러그 버튼]을 누르지 않고 당기면 부러질 가능성이 높습니다.