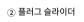

#### 사용 설명

플러그 전환

사용하고자 하는 플러그 타입을 선택하고 [플러그 슬라이드]를 끝까지 밀어주세요. 끝까지 밀었을 때 "딸깍" 소리가 납니다. 끝까지 밀지 않으면 플러그가 콘센트 코드에 끼워지지 않습니다.

나라 별 콘센트 또는 플러그 규격을 확인하고 사용해 주세요. 플러그 규격은 위 그림을 참조하세요.

플러그를 본체 안으로 넣을 때 [플러그 버튼]을 눌러주세요. [플러그 버튼]을 누르지 않고 당기면 부러질 가능성이 높습니다.